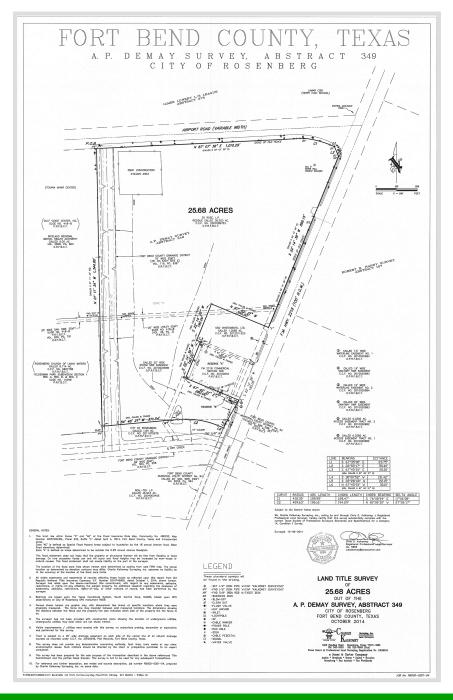

Lang Motes, CCIM (281) 207-3705 Imotes@icotexas.com 18.16 Acres - FM 2218 & Airport Avenue Rosenberg, TX 77471
Proposed Multi-family Project

18.16 Acres - FM 2218 & Airport Avenue Rosenberg, TX 77471 Survey

Connect »

Jane Nodskov, CCIM (281) 207-3710

jnodskov@icotexas.com

Lang Motes, CCIM (281) 207-3705 Imotes@icotexas.com 18.16 Acres - FM 2218 & Airport Avenue Rosenberg, TX 77471
Entire 25.68 Acre Site Also Available