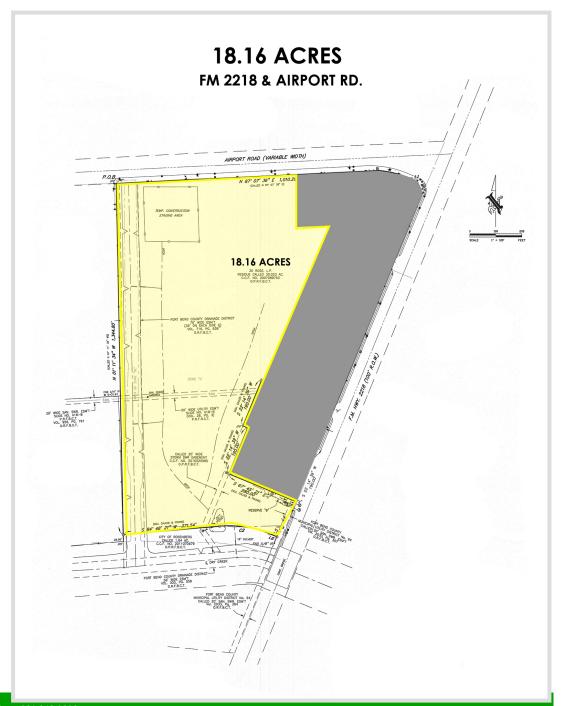

Lang Motes, CCIM (281) 207-3705 Imotes@icotexas.com 18.16 Acres - FM 2218 & Airport Avenue Rosenberg, TX 77471
Proposed Multi-family Project

18.16 Acres - FM 2218 & Airport Avenue Rosenberg, TX 77471 Survey