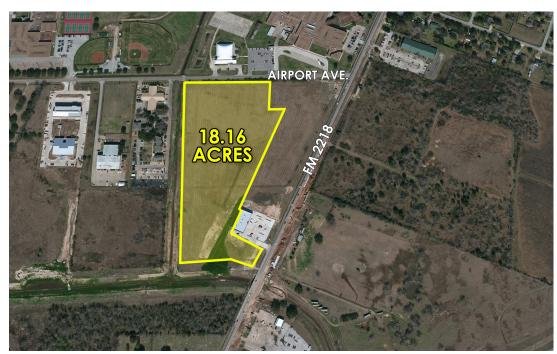

### Overview

- 18.16 Acres Available
- Located .25 miles from Highway 59/I-69
- · Development ready
- All utilities available
- Sales Price: \$3,164,198 or \$4.00 pSF

ICOTEXAS.COM • 281.240.909

2333 Town Center Drive, Suite 300, Sugar Land, TX 77478