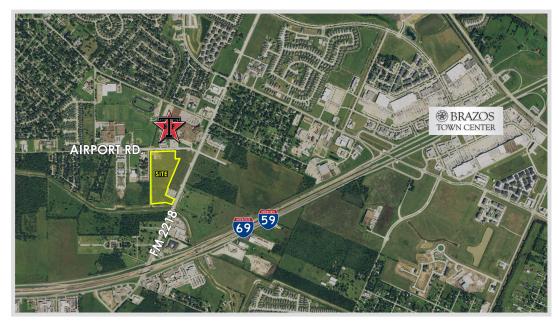

# 18.16 Acres - FM 2218 & Airport Avenue Rosenberg, TX 77471

Main Aerial

Vicinity Aerial

Proposed Multi-family Project

Survey

Entire 25.68 Acre Site Also Available

Connect »

Jane Nodskov, CCIM (281) 207-3710

jnodskov@icotexas.com

Lang Motes, CCIM (281) 207-3705 Imotes@icotexas.com 18.16 Acres - FM 2218 & Airport Avenue Rosenberg, TX 77471 Vicinity Aerial

Connect »

Jane Nodskov, CCIM (281) 207-3710

jnodskov@icotexas.com