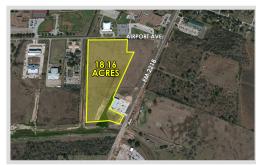

### Overview

- 18.16 Acres Available
- Located .25 miles from Highway 59/I-69
- · Development ready
- All utilities available
- Sales Price: \$3,164,198 or \$4.00 pSF

ICOTEXAS.COM • 281.240.909

2333 Town Center Drive, Suite 300, Sugar Land, TX 77478