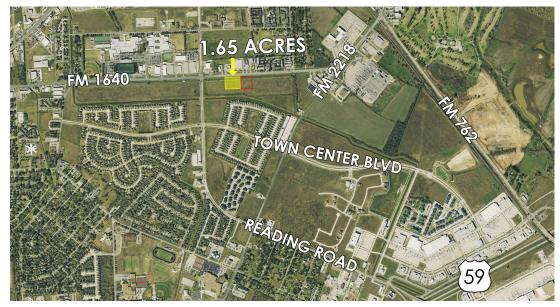

# 1.65 Acres - Avenue I (FM 1640) near FM 2218 Rosenberg, TX 77471

1.65 Acres FOR SALE in Rosenberg, TX

#### Overview

- 1.65 Acres
- · Located near Lamar Consolidated
- · Great retail tract
- · All utilities available
- · Ready to develop
- Additional 1.42 acres available
- Sales Price: \$503,118 or \$7.00 pSF

### 1.65 Acres - Avenue I (FM 1640) near FM 2218 Rosenberg, TX 77471

Main Aerial

**SURVEY** 