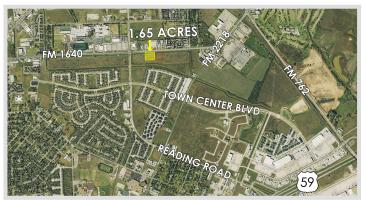

### 1.65 Acres - Avenue I (FM 1640) near FM 2218 Rosenberg, TX 77471

Main Aerial

**SURVEY** 