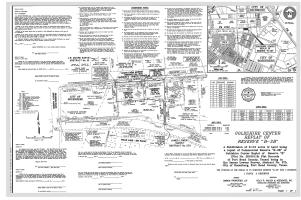

# 1.65 Acres - Avenue I (FM 1640) near FM 2218 Rosenberg, TX 77471

1.65 Acres FOR SALE in Rosenberg, TX



### Connect »

Larry Indermuehle, CCIM

(281) 207-3701

lindermuehle@icotexas.com

Lang Motes, CCIM (281) 207-3705 Imotes@icotexas.com

#### Overview

- 1.65 Acres
- · Located near Lamar Consolidated
- · Great retail tract
- · All utilities available
- · Ready to develop
- Additional 1.42 acres available
- Sales Price: \$503,118 or \$7.00 pSF



ICOTEXAS.COM • 281.240.909

2333 Town Center Drive, Suite 300, Sugar Land, TX 77478





### 1.65 Acres - Avenue I (FM 1640) near FM 2218 Rosenberg, TX 77471



Main Aerial





**SURVEY** 

### Connect »

Larry Indermuehle, **CCIM** 

(281) 207-3701

lindermuehle@icotexas.com

Lang Motes, CCIM (281) 207-3705

Imotes@icotexas.com





1.65 Acres - Avenue I (FM 1640) near FM 2218 Rosenberg, TX 77471



#### Connect »

Larry Indermuehle, CCIM

(281) 207-3701

lindermuehle@icotexas.com

Lang Motes, CCIM (281) 207-3705

Imotes@icotexas.com





#### Connect »

Larry Indermuehle, CCIM

(281) 207-3701

lindermuehle@icotexas.com

Lang Motes, CCIM (281) 207-3705

Imotes@icotexas.com

### 1.65 Acres - Avenue I (FM 1640) near FM 2218 Rosenberg, TX 77471 SURVEY







#### Connect »

Larry Indermuehle, CCIM (281) 207-3701

lindermuehle@icotexas.com

Lang Motes, CCIM (281) 207-3705 Imotes@icotexas.com

### 1.65 Acres - Avenue I (FM 1640) near FM 2218 Rosenberg, TX 77471 INF