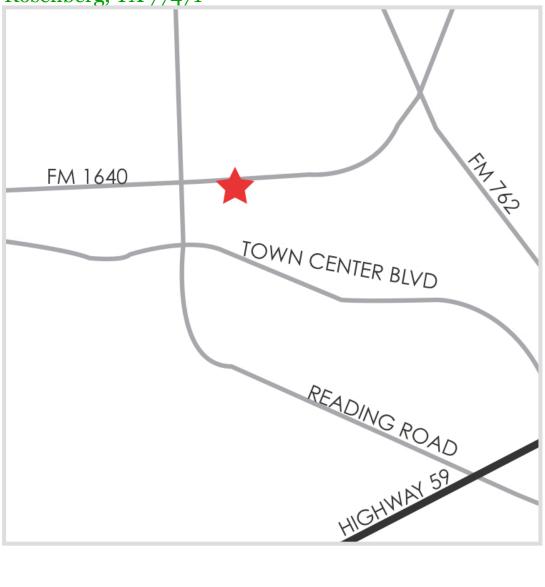

### 1.65 Acres - Avenue I (FM 1640) near FM 2218 Rosenberg, TX 77471

Main Aerial

**SURVEY** 