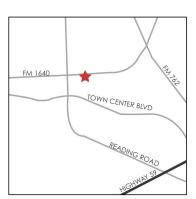

# 1.65 Acres - Avenue I (FM 1640) near FM 2218 Rosenberg, TX 77471

1.65 Acres FOR SALE in Rosenberg, TX

#### Overview

- 1.65 Acres
- · Located near Lamar Consolidated
- · Great retail tract
- · All utilities available
- · Ready to develop
- Additional 1.42 acres available
- Sales Price: \$503,118 or \$7.00 pSF